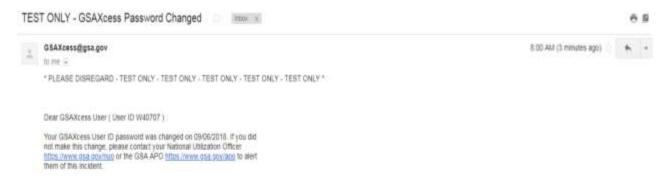

WORD AND CLUE QUESTIONS SCREEN

You will see the screen below that asks for your current password, a new password and brand new Clue questions and answers.



- **PASSWORD:** must contain a special character, an uppercase and a lowercase letter, a number and be between 8 and 16 characters. NOTE: Passwords will need to be reset every 90 days for all customers and you will be reminded when due upon login.
- CLUE QUESTIONS: you can set your clue questions and answers to anything
  you like but make sure you can remember your answers. Answers must be a
  minimum of five characters. NOTE: clue answers are CASE SENSITIVE.

System messages direct you to click Submit again to proceed into GSAXcess®.



[FAS Home] (Spenier Housenhoothio Guide) [GSA Home]

## **EMAIL NOTIFYING OF PASSWORD CHANGE**