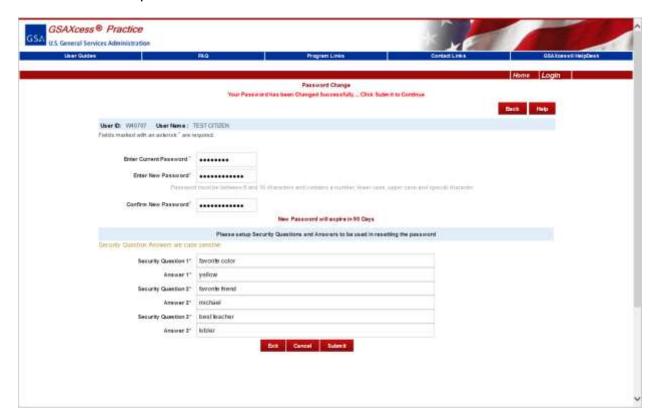

## RESET PASSWORD AND CLUE QUESTIONS SCREEN

You will see the screen below that asks for your current password, a new password and brand new Clue questions and answers.

- **PASSWORD:** must contain a special character, an uppercase and a lowercase letter, a number and be between 8 and 16 characters. NOTE: Passwords will need to be reset every 90 days for all customers and you will be reminded when due upon login.
- CLUE QUESTIONS: you can set your clue questions and answers to anything
  you like but make sure you can remember your answers. Answers must be a
  minimum of five characters. NOTE: clue answers are CASE SENSITIVE.

System messages direct you to click Submit again to proceed into GSAXcess®.

[FAS Home] (Spenier Housenhoothio Guide) [GSA Home]