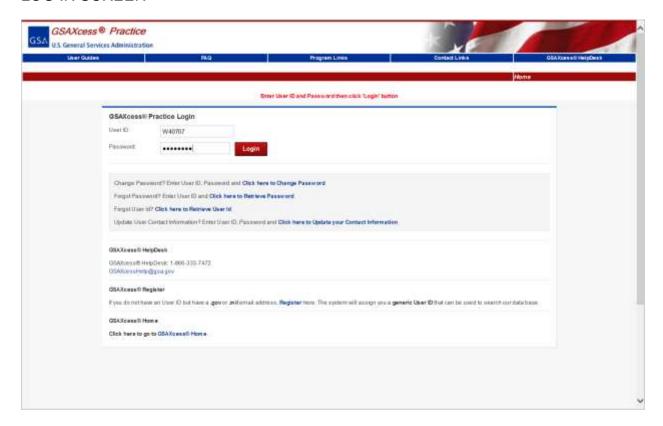

## LOG IN SCREEN

When you log into the GSAXcess® system after November 10th, 2018 you will be directed to reset your password. You must reset your password or you will be denied entry into GSAXcess®.